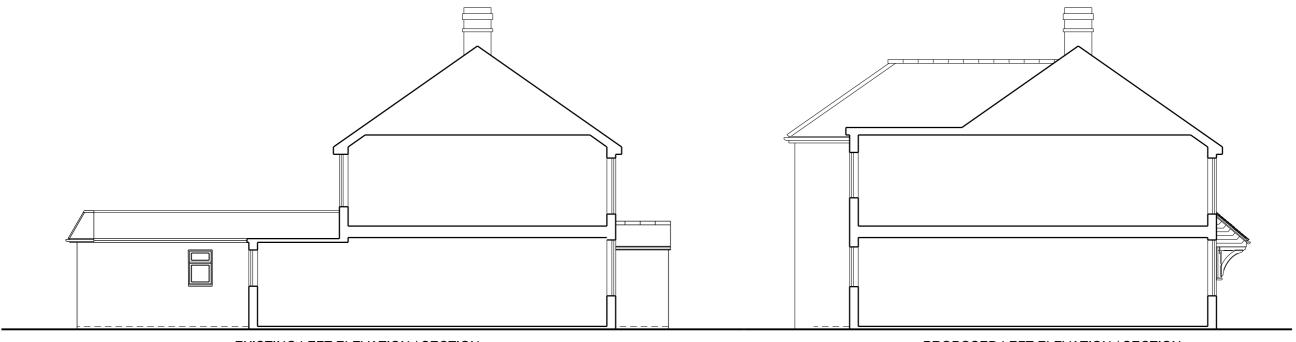

**GROUND FLOOR** 

FIRST FLOOR

Project
Residential Development
Location
58 Wood Lane, Sonning Common
Client
Mr J Abbey
Drawing Title
Proposed Plans
Drawing Number
15 JSC 02 A
Scale
1:100 & A3

EXISTING LEFT ELEVATION / SECTION

PROPOSED LEFT ELEVATION / SECTION

Project
Residential Development

Location
58 Wood Lane, Sonning Common

Client
Mr J Abbey

Drawing Title
Left Elevations / Sections

Drawing Number
15 JSC 06 A

Scale

1:100 & A3