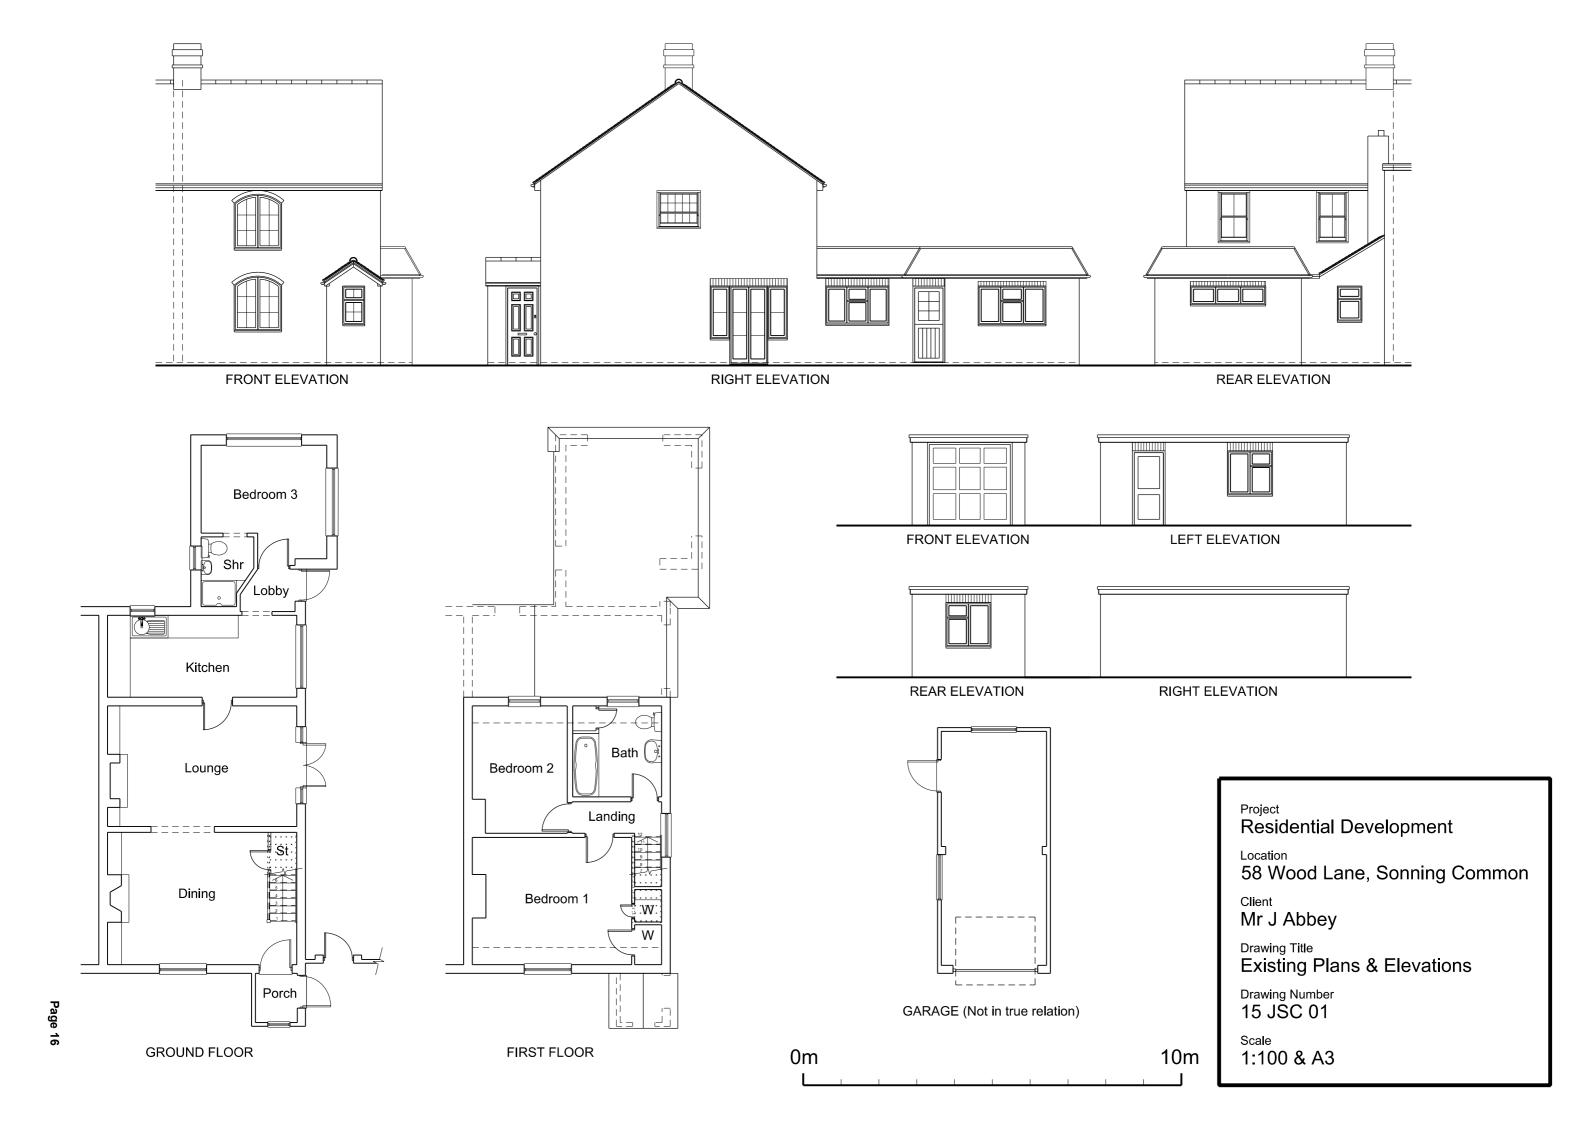

**GROUND FLOOR** 

FIRST FLOOR

Project
Residential Development
Location
58 Wood Lane, Sonning Common
Client
Mr J Abbey
Drawing Title
Proposed Plans
Drawing Number
15 JSC 02 A
Scale
1:100 & A3

EXISTING LEFT ELEVATION / SECTION