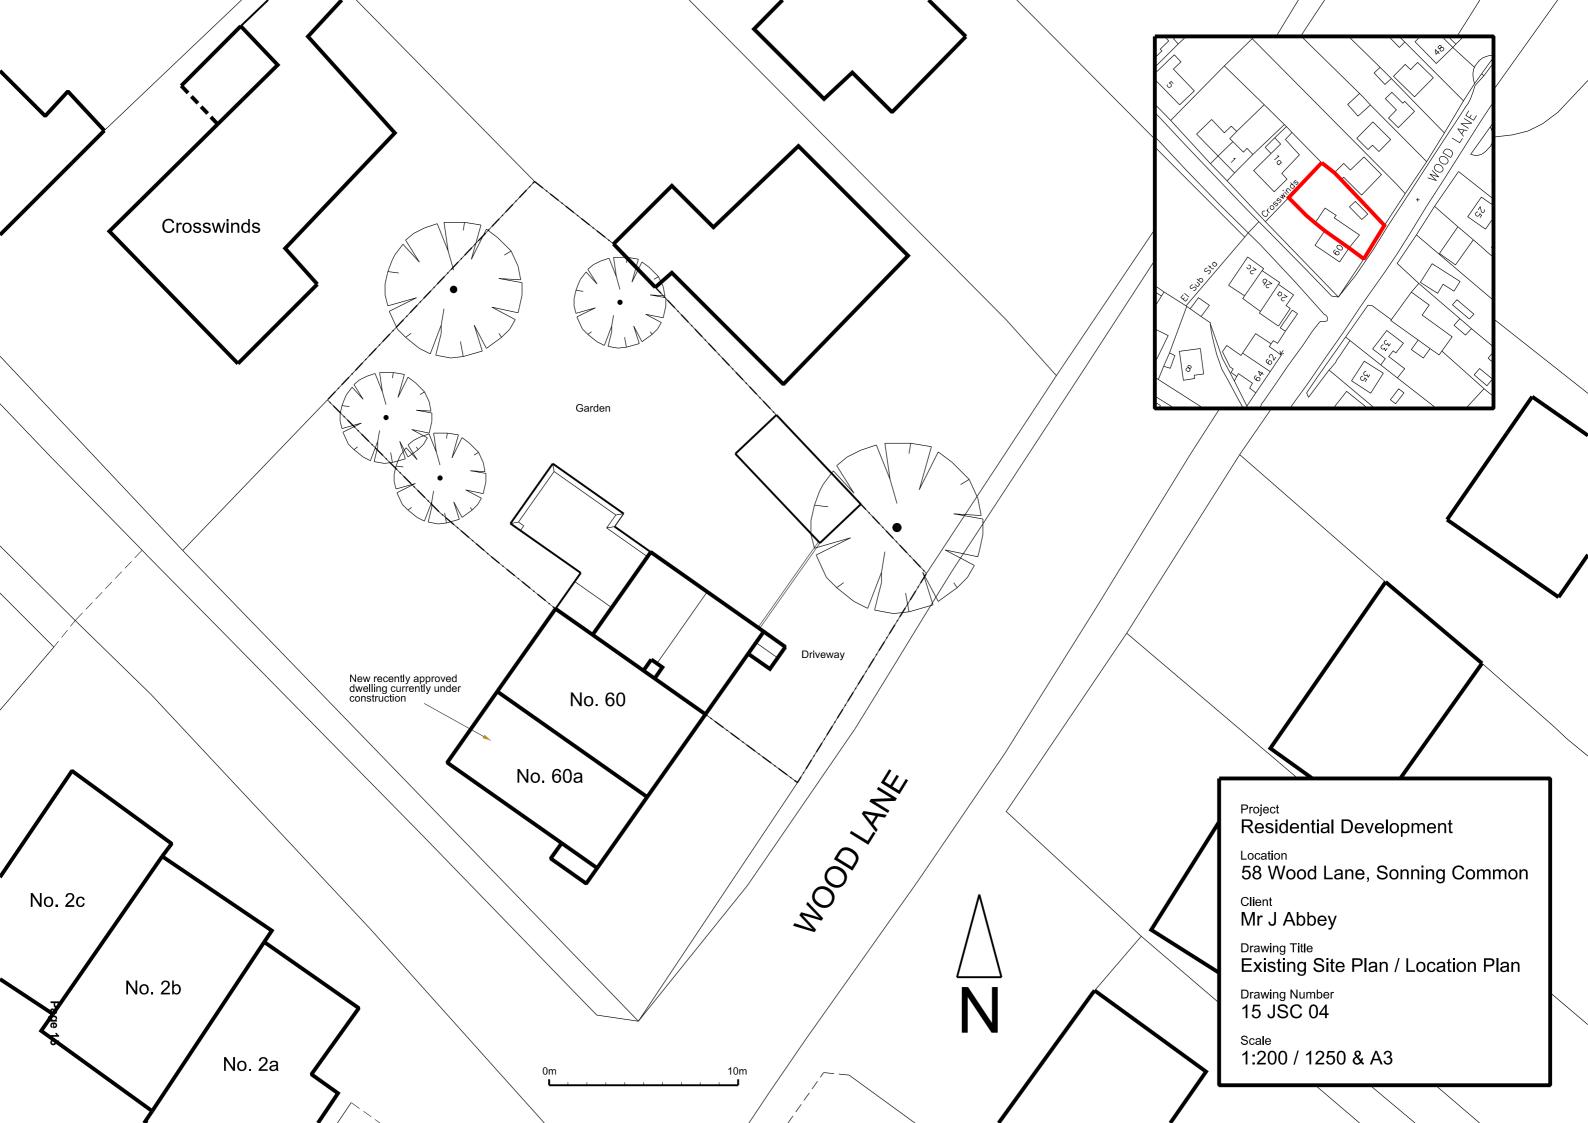

0m 10m

Project
Residential Development

Location 58 Wood Lane, Sonning Common

Client Mr J Abbey

Drawing Title
Proposed Elevations

Drawing Number 15 JSC 03 B

Scale

1:100 & A3



**GROUND FLOOR** 



FIRST FLOOR

Project
Residential Development
Location
58 Wood Lane, Sonning Common
Client
Mr J Abbey
Drawing Title
Proposed Plans
Drawing Number
15 JSC 02 A
Scale
1:100 & A3



EXISTING LEFT ELEVATION / SECTION

PROPOSED LEFT ELEVATION / SECTION

Project
Residential Development

Location
58 Wood Lane, Sonning Common

Client
Mr J Abbey

Drawing Title
Left Elevations / Sections

Drawing Number
15 JSC 06 A

Scale

1:100 & A3

0m 10m



## P14/S2304/HH



Project
Residential Extension
Location
58 Wood Lane, Sonning Common
Client
Mr J Abbey
Drawing Title
Proposed Elevations
Drawing Nu