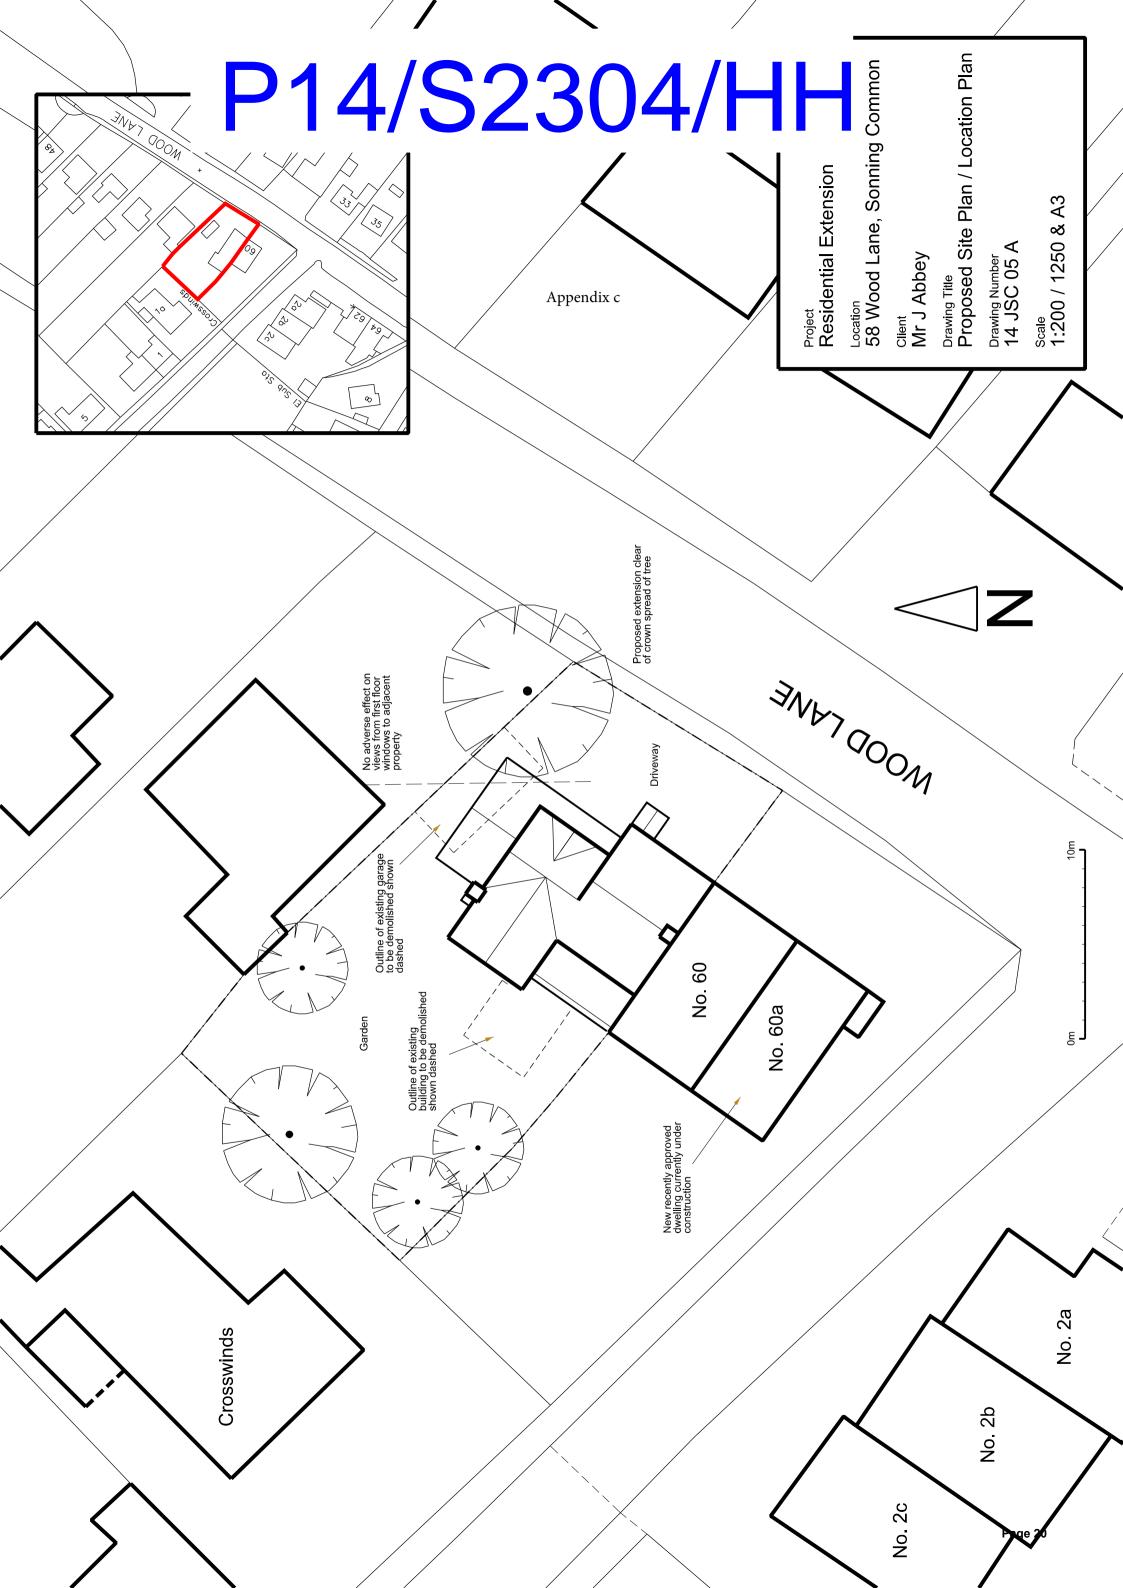

## P14/S2304/HH

Project
Residential Extension
Location
58 Wood Lane, Sonning Common
Client
Mr J Abbey
Drawing Title
Proposed Elevations
Drawing Number
14 JSC 03
Scale
1:100 & A3