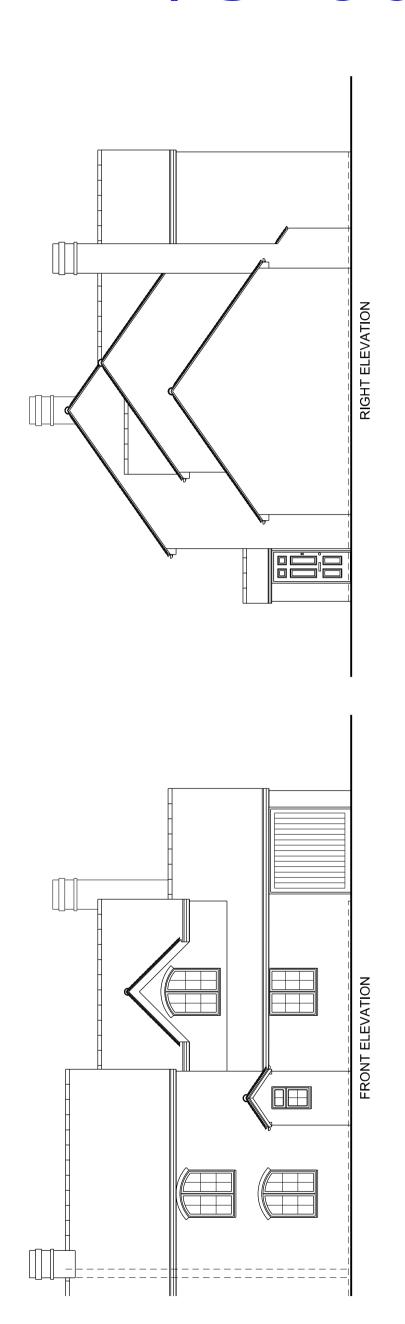

0m 10m

Project
Residential Development

Location 58 Wood Lane, Sonning Common

Client Mr J Abbey

Drawing Title
Proposed Elevations

Drawing Number 15 JSC 03 B

Scale

1:100 & A3