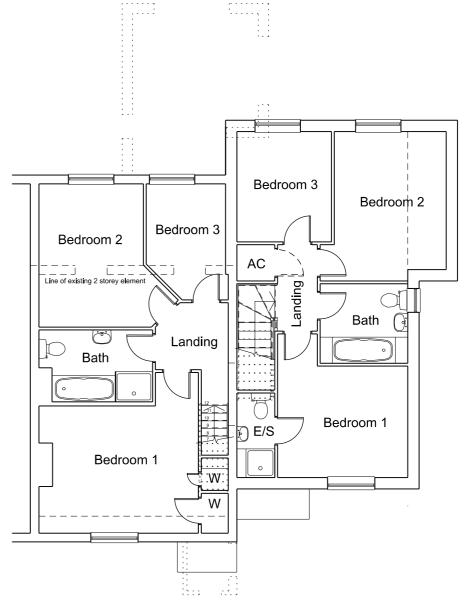

**GROUND FLOOR** 

FIRST FLOOR

Project
Residential Development
Location
58 Wood Lane, Sonning Common
Client
Mr J Abbey
Drawing Title
Proposed Plans
Drawing Number
15 JSC 02 A
Scale
1:100 & A3

EXISTING LEFT ELEVATION / SECTION