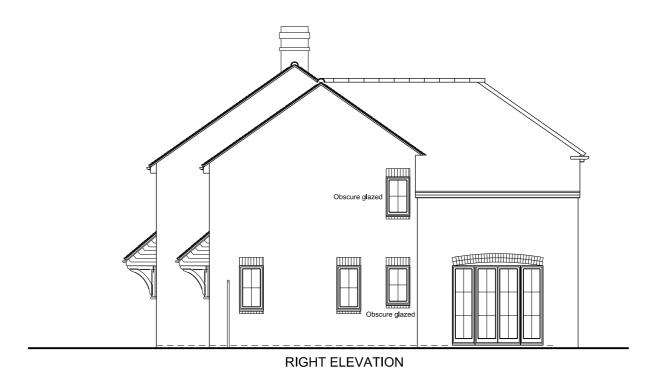

0m 10m

Project
Residential Development

Location 58 Wood Lane, Sonning Common

Client Mr J Abbey

Drawing Title
Proposed Elevations

Drawing Number 15 JSC 03 B

Scale

1:100 & A3