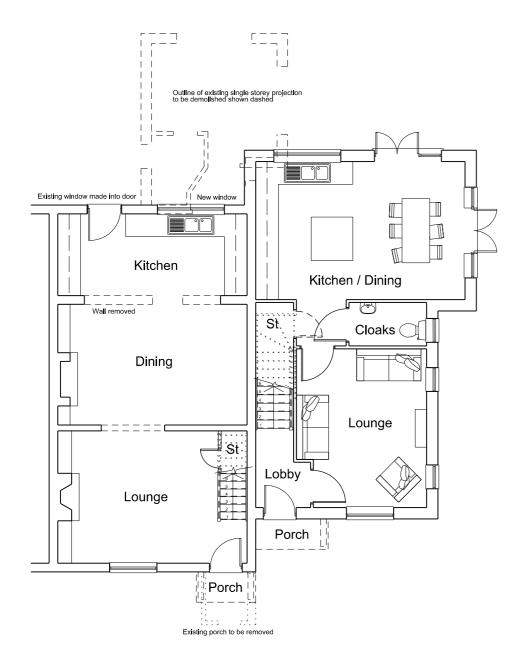

**GROUND FLOOR** 

FIRST FLOOR

Project
Residential Development
Location
58 Wood Lane, Sonning Common
Client
Mr J Abbey
Drawing Title
Proposed Plans
Drawing Number
15 JSC 02 A
Scale
1:100 & A3

EXISTING LEFT ELEVATION / SECTION