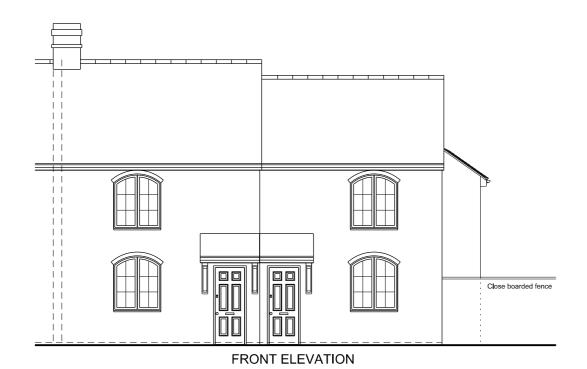

0m 10m

Project
Residential Development

Location 58 Wood Lane, Sonning Common

Client Mr J Abbey

Drawing Title
Proposed Elevations

Drawing Number 15 JSC 03 B

Scale

1:100 & A3