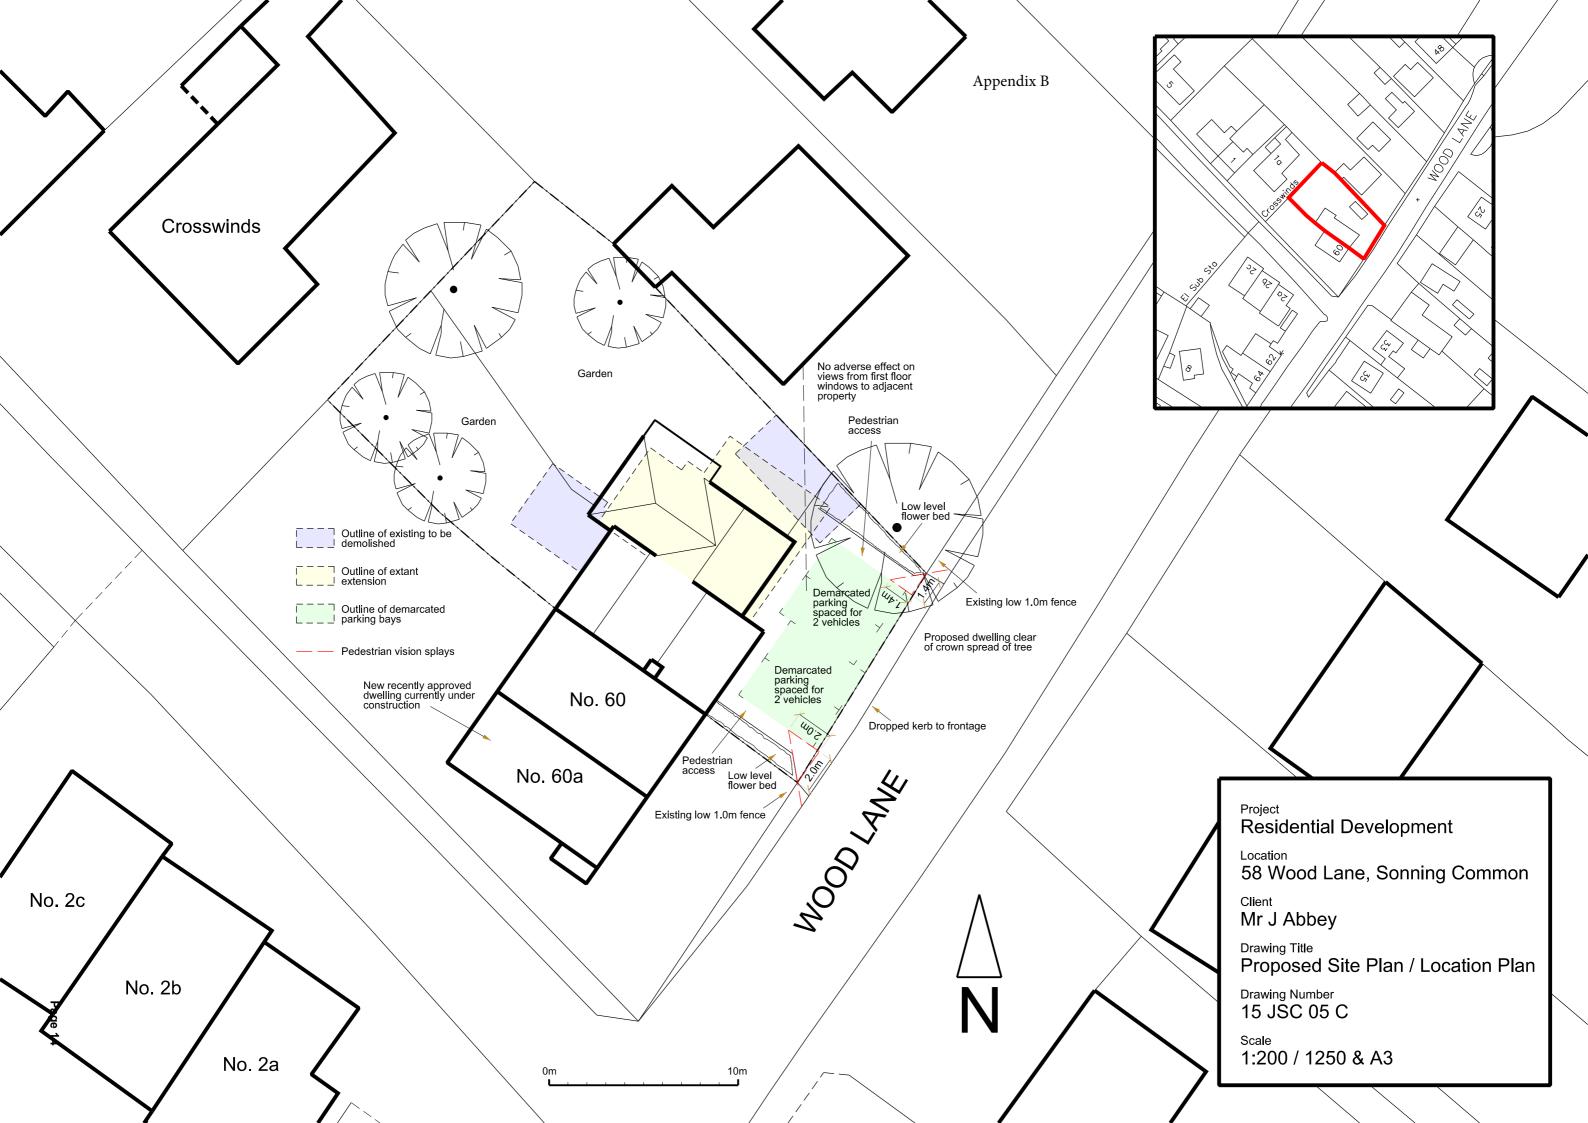

0m 10m

Project
Residential Development

Location 58 Wood Lane, Sonning Common

Client Mr J Abbey

Drawing Title
Proposed Elevations

Drawing Number 15 JSC 03 B

Scale

1:100 & A3



**GROUND FLOOR** 



FIRST FLOOR

Project
Residential Development
Location
58 Wood Lane, Sonning Common
Client
Mr J Abbey
Drawing Title
Proposed Plans
Drawing Number
15 JSC 02 A
Scale
1:100 & A3



EXISTING LEFT ELEVATION / SECTION

PROPOSED LEFT ELEVATION / SECTION

Project
Residential Development

Location
58 Wood Lane, Sonning Common

Client
Mr J Abbey

Drawing Title
Left Elevations / Sections

Drawing Number
15 JSC 06 A

Scale

1:100 & A3

0m 10m



## P14/S2304/HH



Project
Residential Extension
Location
58 Wood Lane, Sonning Common
Client
Mr J Abbey
Drawing Title
Proposed Elevations
Drawing